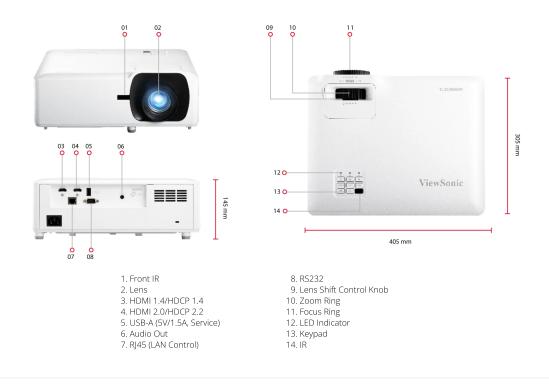

Visit Us

www.viewsonic.com

| SPECIFICATION                                  |                                                          | OTHERS                                      |                                                                                                                                                                                                                                                                                                                                                          |
|------------------------------------------------|----------------------------------------------------------|---------------------------------------------|----------------------------------------------------------------------------------------------------------------------------------------------------------------------------------------------------------------------------------------------------------------------------------------------------------------------------------------------------------|
| Native Resolution:                             | 1920x1080                                                | Power Supply Voltage:                       | 100-240V+/- 10%,                                                                                                                                                                                                                                                                                                                                         |
| Brightness:                                    | 5000 (ANSI Lumens)                                       |                                             | 50/60Hz<br>(AC in)                                                                                                                                                                                                                                                                                                                                       |
| Contrast Ratio:                                | 3000000:1                                                | Power Consumption:                          | Normal: 245W<br>Standby: <0.5W                                                                                                                                                                                                                                                                                                                           |
| Display Color:                                 | 1.07 Billion Colors                                      | Operating Temperature:                      | 0~40°C                                                                                                                                                                                                                                                                                                                                                   |
| Light Source Type:                             | Laser Phosphor                                           | Carton:                                     | Brown                                                                                                                                                                                                                                                                                                                                                    |
| Light Source Life (hours) with<br>Normal Mode: | 20000                                                    | Net Weight:                                 | 4.5kg                                                                                                                                                                                                                                                                                                                                                    |
| Light Source Life (hours) with SuperEco Mode:  | 30000 (Eco)                                              | Gross Weight:                               | 6.6kg                                                                                                                                                                                                                                                                                                                                                    |
| Lens:                                          | F=2.5-3.26, f=20.911-<br>32.62mm                         | Dimensions (WxDxH) with<br>Adjustment Foot: | 337x265x131.5mm                                                                                                                                                                                                                                                                                                                                          |
| Projection Offset:                             | 136%+/-5%                                                | Packing Dimensions:<br>OSD Language:        | 496x195x387mm                                                                                                                                                                                                                                                                                                                                            |
| Throw Ratio:                                   | 1.4~2.24                                                 |                                             | English, French, German,<br>Spanish, Italian,<br>Portuguese, Dutch,<br>Swedish, Finnish, Greek,<br>Norwegian/Danish,<br>Polish, Russian,<br>Simplified_Chinese,<br>Traditional_Chinese,<br>Korean, Arabic,<br>Japanese, Thai,<br>Hungarian,<br>Czechoslovak,<br>Turkish, Farsi.<br>Vietnamese, Indonesian,<br>Romanian, Slovakian,<br>total 27 languages |
| Optical Zoom:                                  | 1.6X                                                     |                                             |                                                                                                                                                                                                                                                                                                                                                          |
| Digital Zoom:                                  | 0.8x-2.0x                                                |                                             |                                                                                                                                                                                                                                                                                                                                                          |
| Image Size:                                    | 30"-300"                                                 |                                             |                                                                                                                                                                                                                                                                                                                                                          |
| Throw Distance:                                | 0.93-14.88m<br>(100"@3.10m)                              |                                             |                                                                                                                                                                                                                                                                                                                                                          |
| Keystone:                                      | H:+/-30°, V:+/-30°                                       |                                             |                                                                                                                                                                                                                                                                                                                                                          |
| Lens Shift V. Range:                           | +0%, -18%                                                |                                             |                                                                                                                                                                                                                                                                                                                                                          |
| Audible Noise (Normal):                        | 32dB                                                     |                                             |                                                                                                                                                                                                                                                                                                                                                          |
| Audible Noise (Eco):                           | 29dB                                                     | User Guide Language:                        | English, S-Chinese, T-<br>Chinese, Indonesian,<br>Finish, French, German,<br>Italian, Japanese,<br>Korean, Polish,<br>Portuguese, Russian,<br>Spanish, Swedish,<br>Turkish, Arabic, Czech,<br>Thai, Vietnamese, total<br>20 languages                                                                                                                    |
| Input Lag:                                     | 49.9ms                                                   |                                             |                                                                                                                                                                                                                                                                                                                                                          |
| Resolution Support:                            | VGA(640 x 480) to 4K<br>UHD(3840 x 2160)                 |                                             |                                                                                                                                                                                                                                                                                                                                                          |
| HDTV Compatibility:                            | 480i, 480p, 576i, 576p,<br>720p, 1080i, 1080p, 4K<br>UHD |                                             |                                                                                                                                                                                                                                                                                                                                                          |
| Horizontal Frequency:                          | 15K-102KHz                                               | STANDARD ACCESSORY                          |                                                                                                                                                                                                                                                                                                                                                          |
| Vertical Scan Rate:                            | 23-120Hz                                                 | Power Cord:                                 | 1                                                                                                                                                                                                                                                                                                                                                        |
| INPUT                                          |                                                          | Remote Control:                             | 1                                                                                                                                                                                                                                                                                                                                                        |
| HDMI:                                          | 2<br>(HDMI 2.0/ HDCP 2.2<br>HDMI 1.4/ HDCP 1.4)          | QSG:                                        | Yes                                                                                                                                                                                                                                                                                                                                                      |
|                                                |                                                          | Warranty Card:                              | Yes (CN Only)                                                                                                                                                                                                                                                                                                                                            |
| OUTPUT                                         |                                                          | OPTIONAL ACCESSORY                          |                                                                                                                                                                                                                                                                                                                                                          |
| Audio-out (3.5mm):                             | 1                                                        | Wall/Ceiling Mount:                         | PJ-WMK-007                                                                                                                                                                                                                                                                                                                                               |
| Speaker:                                       | 15W x2                                                   |                                             |                                                                                                                                                                                                                                                                                                                                                          |
| USB Type A (Power):                            | 1 (5V/1.5A)                                              |                                             |                                                                                                                                                                                                                                                                                                                                                          |
| CONTROL                                        |                                                          |                                             |                                                                                                                                                                                                                                                                                                                                                          |
| RS232 (DB 9-pin male):                         | 1                                                        |                                             |                                                                                                                                                                                                                                                                                                                                                          |
| RJ45 (LAN control):                            | 1                                                        |                                             |                                                                                                                                                                                                                                                                                                                                                          |
|                                                | 1                                                        |                                             |                                                                                                                                                                                                                                                                                                                                                          |